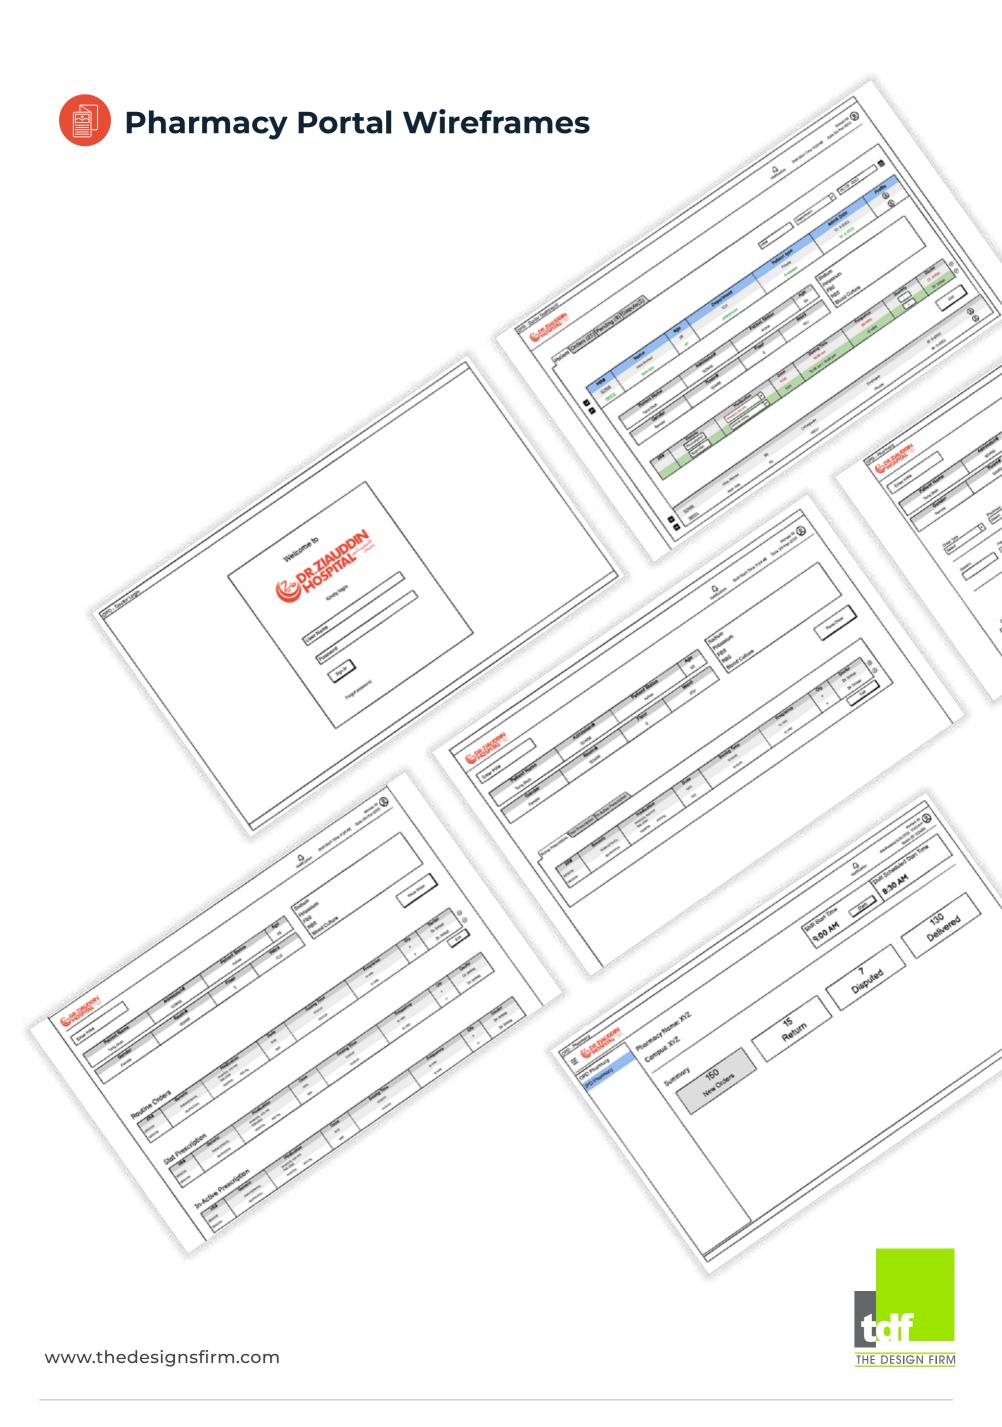

## Challenges

Ziauddin sought to improve two key portals crucial to their operations:

- **Ziauddin OPD/IPD Pharmacy Portal:** This portal is vital for managing prescriptions and medication dispensing within Ziauddin Hospitals.
- **Ziauddin Examination Board Portal:** This portal is used by Ziauddin University for managing student examinations and records.

### Solution

TDF addressed Ziauddin's challenges by implementing the following solutions:

• Feature Enhancement: TDF identified and integrated new features that improved the functionality of the portals. This included features for inventory management, appointment scheduling, report generation, etc.

• **Bug Fixes and System Optimization:** TDF meticulously identified and rectified technical bugs and issues to ensure smooth operation of the portals.

• **Design Revamp:** TDF implemented a user-friendly and modern design that improved navigation and information access for administrators.