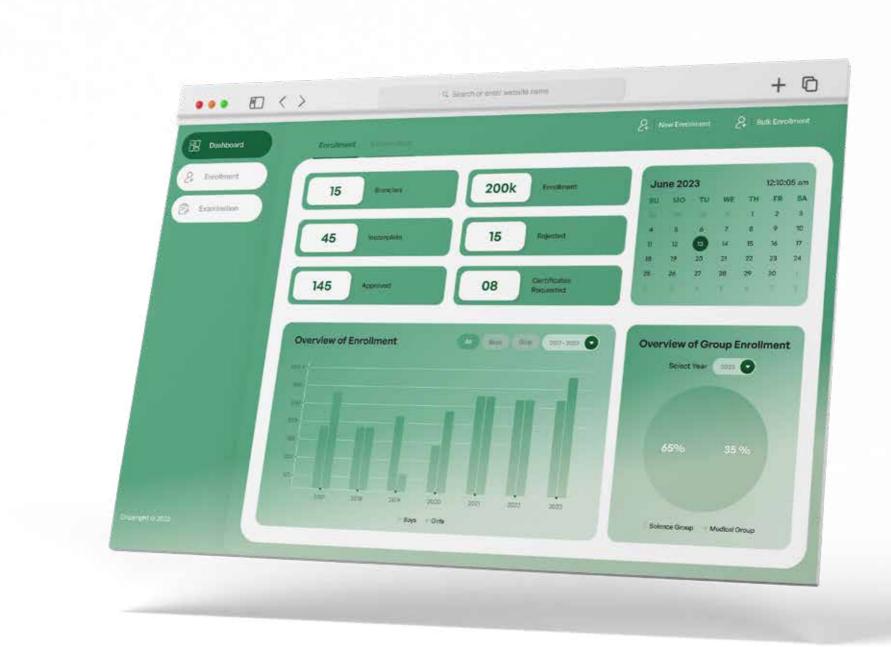

### Solution

TDF addressed Ziauddin's challenges by implementing the following solutions:

• Feature Enhancement: TDF identified and integrated new features that improved the functionality of the portals. This included features for inventory management, appointment scheduling, report generation, etc.

• **Bug Fixes and System Optimization:** TDF meticulously identified and rectified technical bugs and issues to ensure smooth operation of the portals.

• **Design Revamp:** TDF implemented a user-friendly and modern design that improved navigation and information access for administrators.