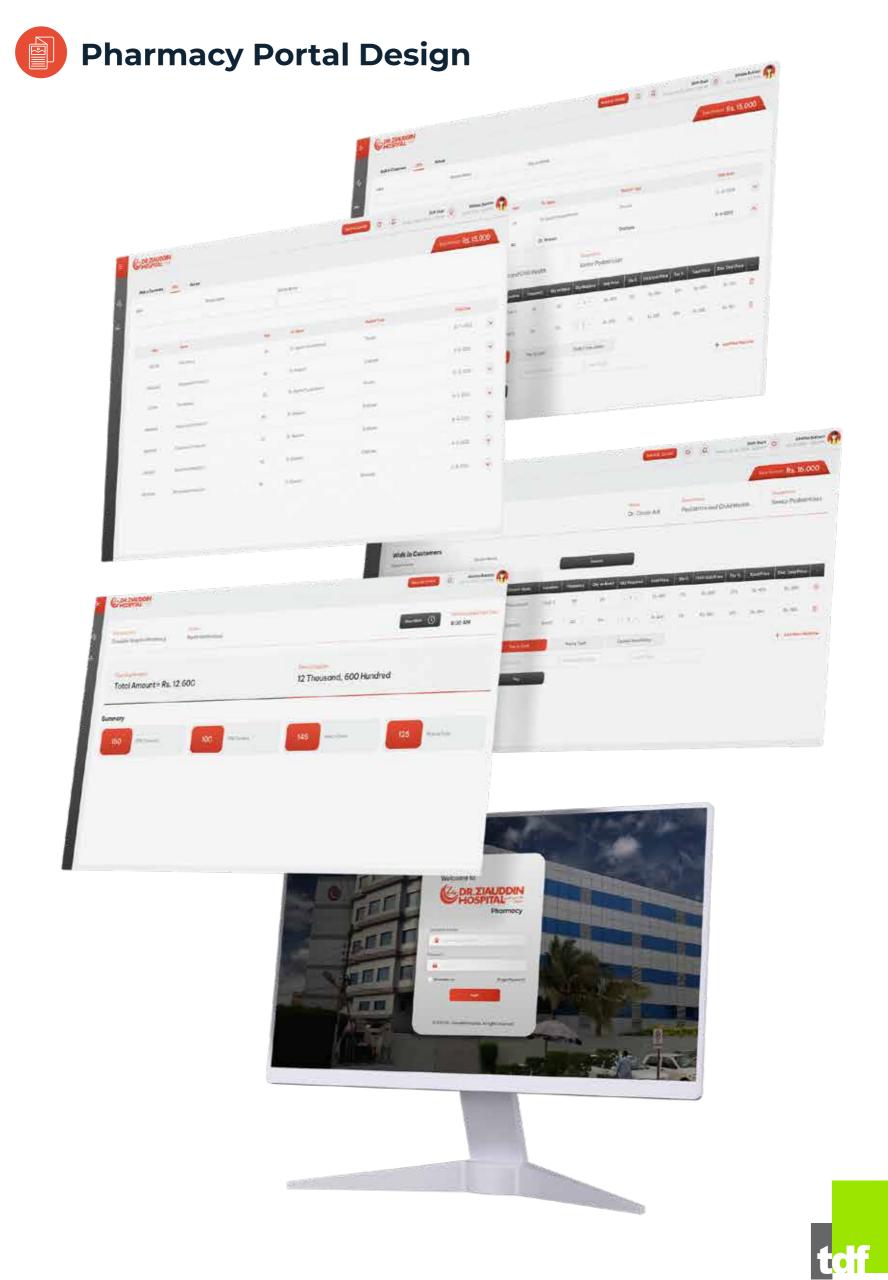

### Solution

TDF addressed Ziauddin's challenges by implementing the following solutions:

• Feature Enhancement: TDF identified and integrated new features that improved the functionality of the portals. This included features for inventory management, appointment scheduling, report generation, etc.

• **Bug Fixes and System Optimization:** TDF meticulously identified and rectified technical bugs and issues to ensure smooth operation of the portals.

• **Design Revamp:** TDF implemented a user-friendly and modern design that improved navigation and information access for administrators.

#### Conclusion

Through collaboration with TDF, Ziauddin's revamped OPD/IPD Pharmacy Portal and University Examination Board Portal saw significant improvements. The portals now offer enhanced features, improved user experience with a modern design, and increased reliability through bug resolution. This successful project serves as a prime example of how transforming internal systems can lead to greater efficiency and a more robust digital foundation.