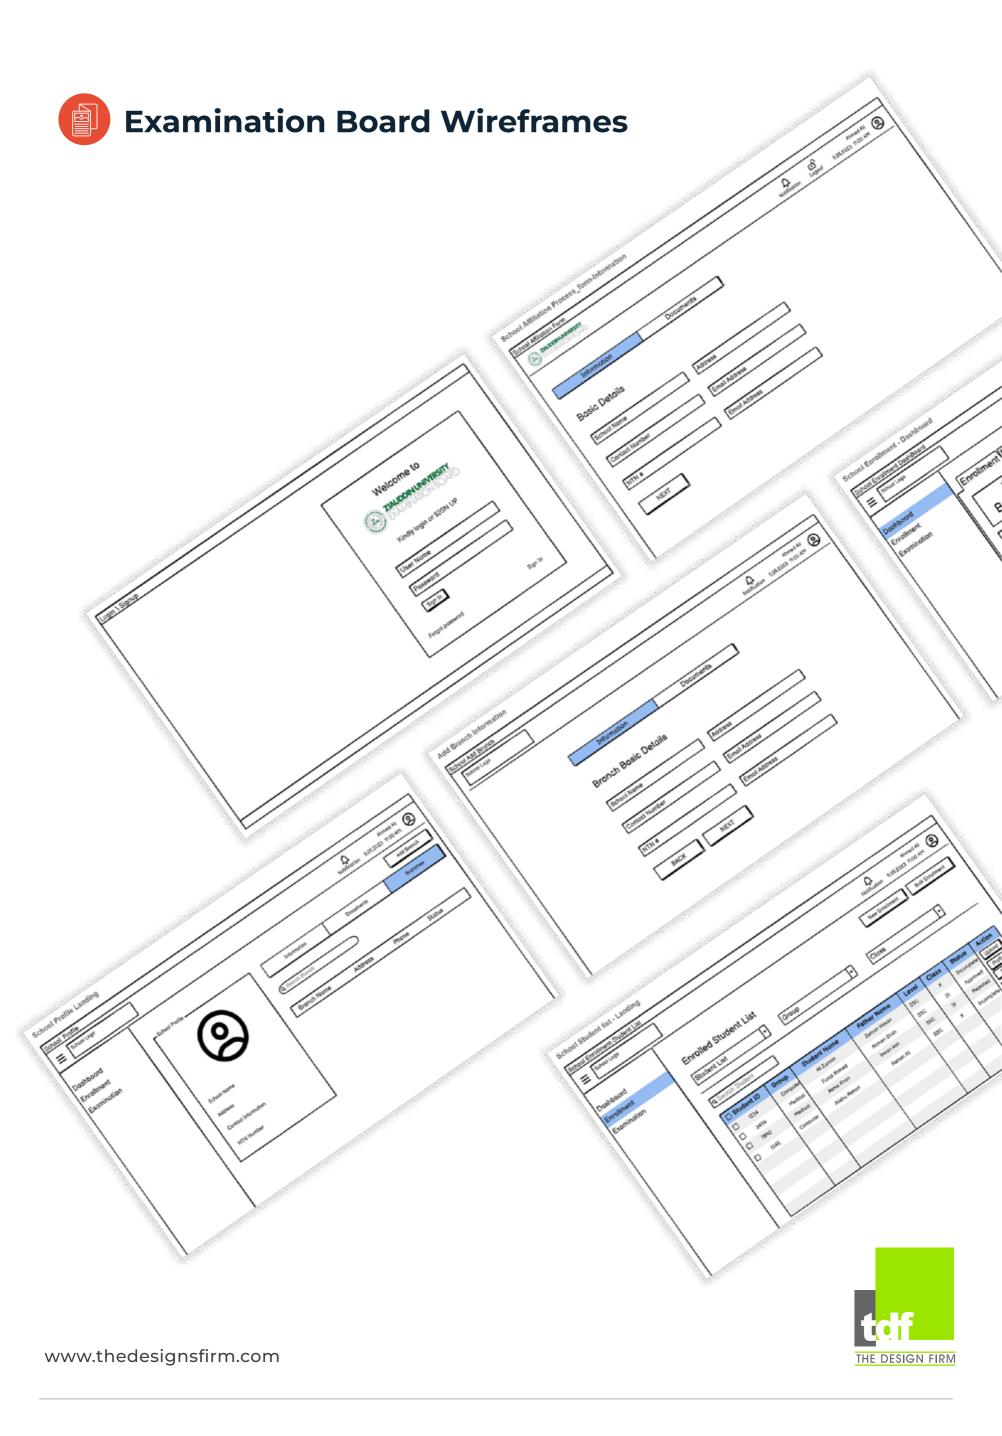

## Challenges

Ziauddin sought to improve two key portals crucial to their operations:

- **Ziauddin OPD/IPD Pharmacy Portal:** This portal is vital for managing prescriptions and medication dispensing within Ziauddin Hospitals.
- **Ziauddin Examination Board Portal:** This portal is used by Ziauddin University for managing student examinations and records.

### Solution

TDF addressed Ziauddin's challenges by implementing the following solutions:

• Feature Enhancement: TDF identified and integrated new features that improved the functionality of the portals. This included features for inventory management, appointment scheduling, report generation, etc.

• **Bug Fixes and System Optimization:** TDF meticulously identified and rectified technical bugs and issues to ensure smooth operation of the portals.

• **Design Revamp:** TDF implemented a user-friendly and modern design that improved navigation and information access for administrators.